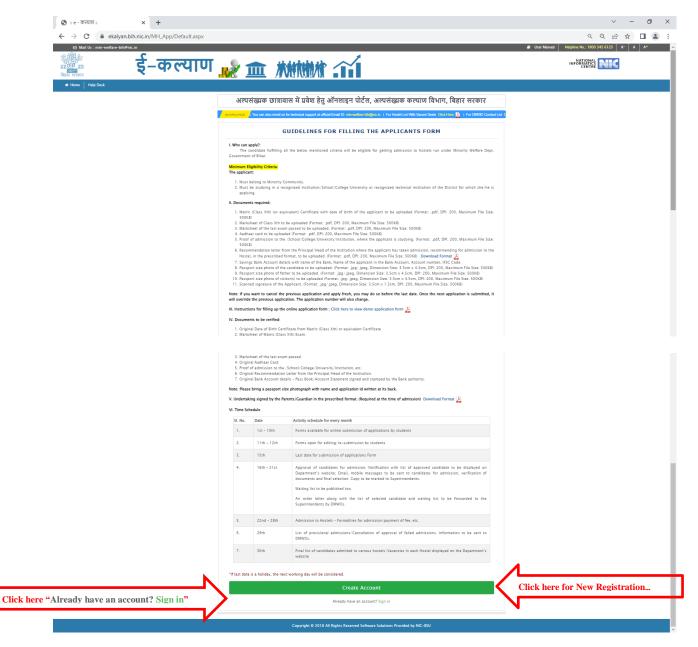

3. Applicant needs to visit the <u>https://ekalyan.bih.nic.in/MH\_App</u>. Guidelines for filling the applicants form will be visible. At the bottom of guidelines, Applicants can either create a new Account or Sign in using existing Account.