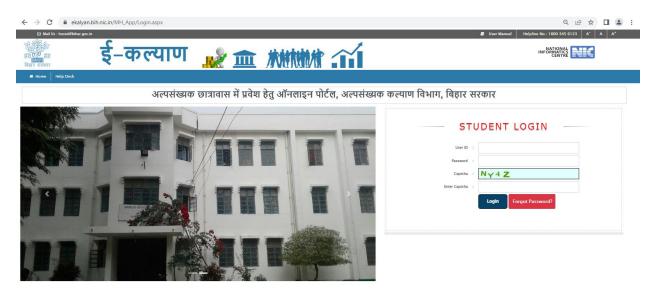

7. Applicant then needs to visit the <u>https://ekalyan.bih.nic.in/MH\_App/login.aspx</u> and log in using the user Id and password provided after Registration.

8. In this page Applicant needs to fill personal information, Academic details, and others related details. After successful completion of one stage, Applicant redirects to another stage to fill the above mentioned information one by one.